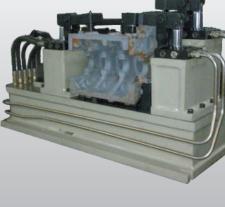

Sector Operation Machine Mode of Clamping

Brake Spider - 3 models Auto Components Full Operations Vertical Machining Center Hydraulic, 2 Components loading, progressive fixture Cylinder Block - 3 & 4 Cylinders Power Face Milling Duplex Milling Machine Hydraulic